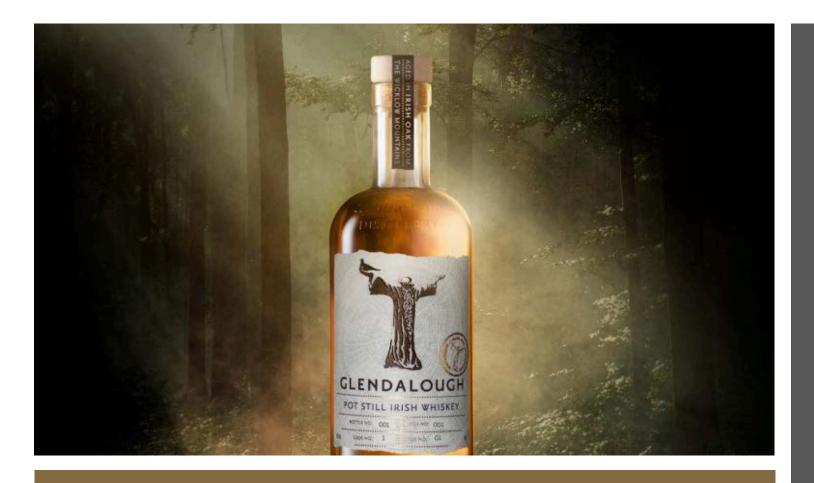

### **BOTANICALS:**

Juniper Berry
Sarawak Black Pepper
Coriander Leaf
Lemon Peel
Bergamot
Green Cardamom
Key Lime Peel
Bitter Orange Peel

GLENDALOUGH RELEASES NEW IRISH
OAK AGED POT STILL WHISKEY
FL \$248 | 3C \$242 | 5C \$224

Glendalough Distillery has just announced the launch of their first ever Single Pot Still Whiskey, a non-age statement whiskey which has been finished in Irish Oak, sourced from the Wicklow mountains surrounding the distillery site.

### IRISH POT STILL | BOURBON BARREL AGED | IRISH OAK FINISHED

- Glendalough Pot Still is a milestone for the Irish whiskey category.
- This is a single cask mainstream whiskey that brings the unique flavors of Irish oak to everyone.
- It is finished for up to a year in Irish oak casks made from 130-year-old trees sustainably felled in the mountains around the distillery.
- Each bottle is numbered by batch, cask and even back to the mighty mountain-oak from where it came.