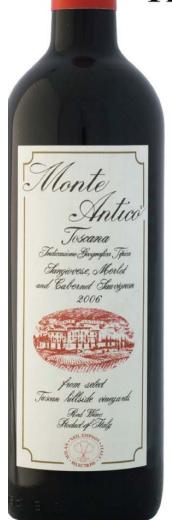

### Monte Antico

The Affordable Super Tuscan

Wine Spectator

Oct 2009
Points
BEST VALUE

**New Pricing** 

FL \$96 3c \$88

Solid Cases. Does Not Assort