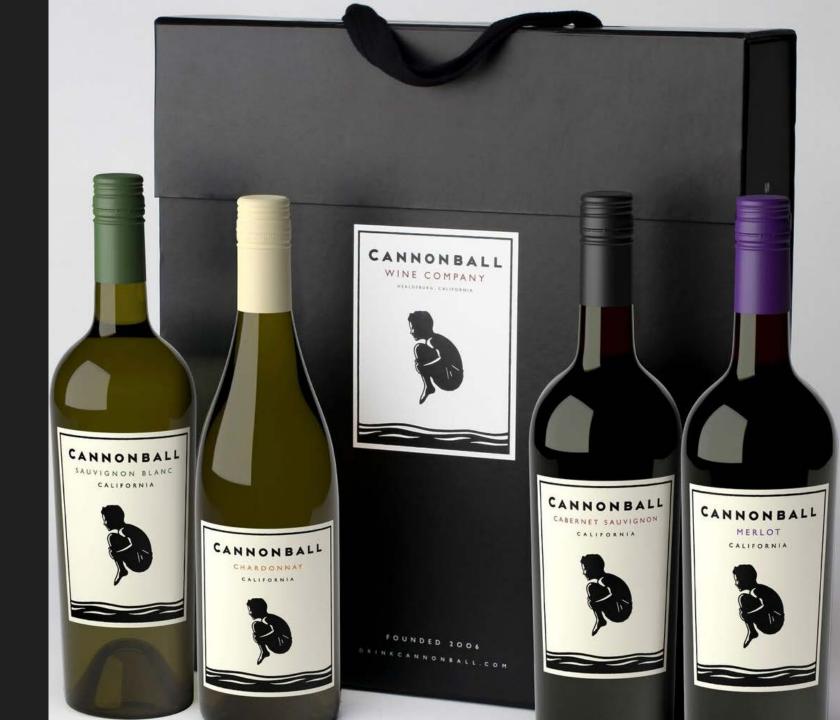

### CANNONBALL WINE COMPANY

CHARDONNAY | MERLOT CABERNET | SAUV BLANC 750mls FL \$136 | 3C \$128 | 5C \$114

375mls CAB \$88 | SB \$80 | CHARD \$80

NEW PRICING March 1st

**Solid Cases** 

\*does not assort

FL \$104