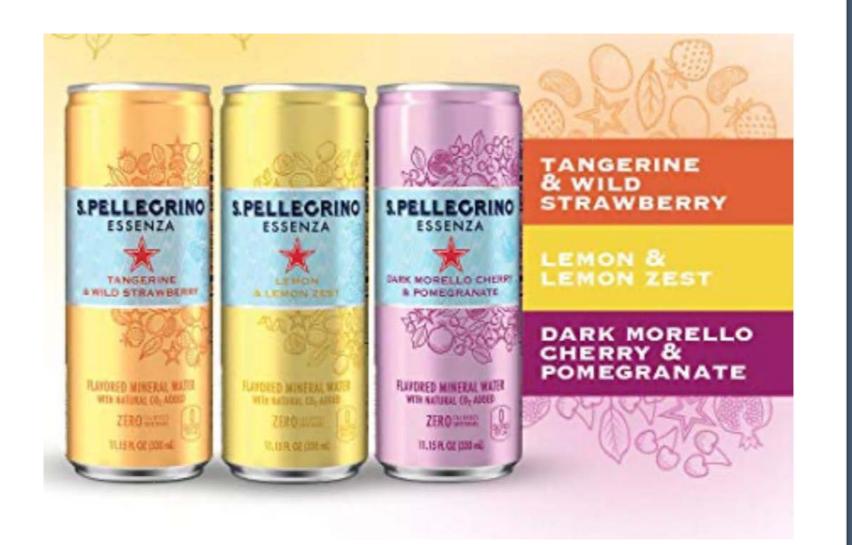

Essenza Flavored Mineral Water by Nestle

Regularly \$21/case Limited Time Special \$10.53/case

330mls / 24 loose

Journal Pricing
Updates,
Corrections,
and Single
Promos

- Chamisal Moneterey Chardonnay
- FL \$240 | 3c \$160 | 10c @ \$144/case
- Chamisal Stainless Chardonnay
- FL \$176 | 10c @ \$120/case
- Buena Vista North Coast Series Assortment
- FL \$144 | 3c \$136 |
- FL \$136 |3c \$128 | 20c \$120
- Ramey 2015 Napa Cabernet Sauvignon
- FL \$536 | 3c \$456
- \*Price Increase from 2014 vintage
- The Right Gin {6 pack}
- 750ml FL \$130 | 2c \$124 | 4c \$116
- Koval Dry Gin {6 pack}
- 750ml FL \$168 | 3c \$160
- Planet Oregon Pinot Noir
- FL \$196 | 3c \$180 | 5c @ \$168/case
- Buena Vista North Coast Cabernet 2017
- FL \$144 | 3c \$136 | FL \$136 | 3c \$128